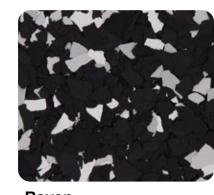

approach to customization allows you to economically personalize your floor and enhance any decor.

When added to resinous floor systems, FLAKE enhances the appearance and texture of the floor as well as protecting its integrity. Seamless FLAKE floors are an economical floor finishing solution that are easy to maintain.

### **Size Profiles**



### **Suitable Applications**







# **Signature Flake Blends**



Obsidian

# **Standard Flake Blends | Marble**



Feldspar







# **Standard Flake Blends | Contemporary**



Honeycomb



Trail Mix



Reed



Cedar



Cruller



Fritter



**Rocky Ridge** 



**Stoney Creek** 



Koala



Colonial



Antler





Oasis



**Cabin Fever** 



Coyote



Seamist



Seacrest



Palamino







Timberwolf

**Feather Gray** 











Oreo









Raven

Arctic

# **Standard Flake Blends | Accents**



Stinger

Strudel

Appalachian



Cashmere

Iceberg

### **Flake Solid Colors**



 $<sup>^{\</sup>Delta}$  Variegated FLAKE may vary slightly from lot-to-lot due to limitations in the manufacturing process. To ensure optimal color consistency when using multiple lots, variegated colors should be intermixed prior to use.

<sup>\*</sup>Fluorescent colors are not UV stable and are only intended for indoor use.

 $<sup>^{\</sup>Diamond}$  Photo Luminescent FLAKE are exclusively designed to be decorative in nature and serve to functionally enhance the aesthetic qualities of resinous flooring and wall coating systems. Glow FLAKE is not recommended to provide safety lighting.



QUARTZ achieves design and durability in the harshest floorin