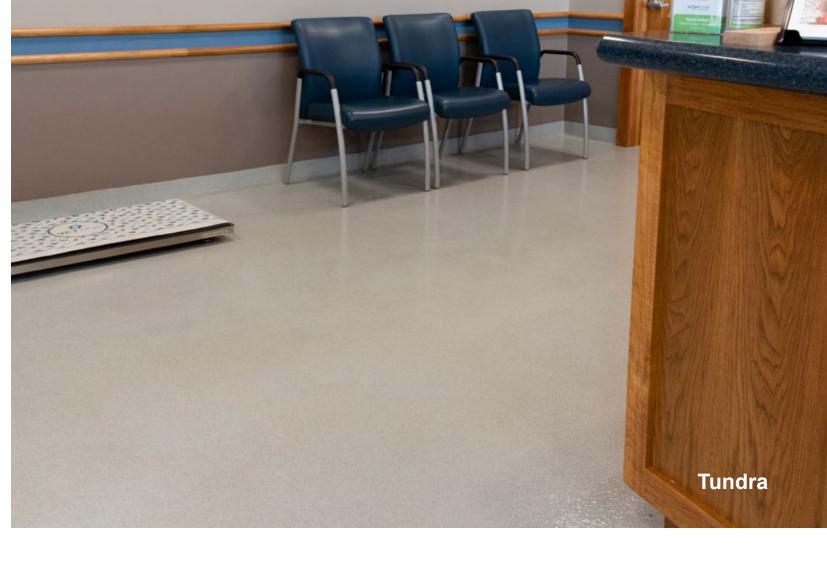

Create a unique and durable space by enhancing your resinous floor with designer FLAKE. Unlike conventional flooring options, FLAKE is available in a wide range of colors, sizes, styles, and blends that can be custom designed to accent, balance, complement, and influence any environment. Our unique approach to customization allows you to economically personalize your floor and enhance any decor.

When added to resinous floor systems, FLAKE enhances the appearance and texture of the floor as well as protecting its integrity. Seamless FLAKE floors are an economical floor finishing solution that are easy to maintain.