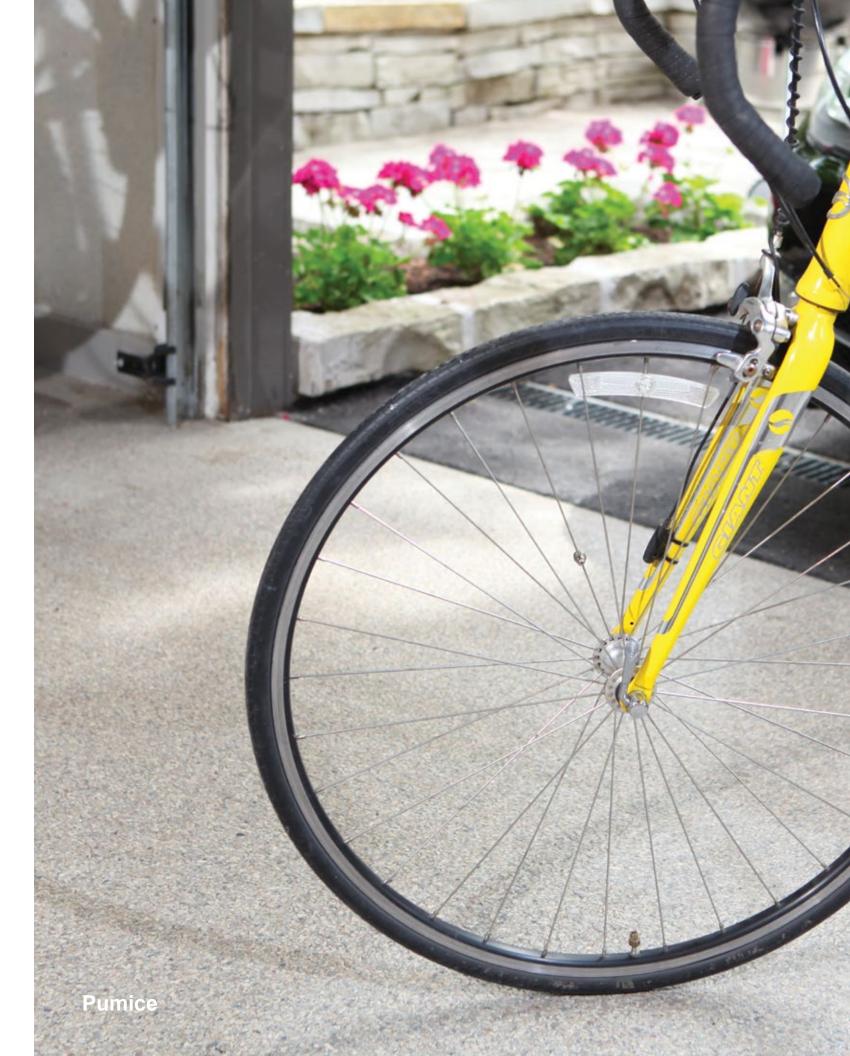

Create a unique and durable space by enhancing your resinous floor with designer FLAKE. Unlike conventional flooring options, FLAKE is available in a wide range of colors, sizes, styles, and blends that can be custom designed to accent, balance, complement, and influence any environment. Our unique approach to customization allows you to economically personalize your floor and enhance any decor.

When added to resinous floor systems, FLAKE enhances the appearance and texture of the floor as well as protecting its integrity. Seamless FLAKE floors are an economical floor finishing solution that are easy to maintain.