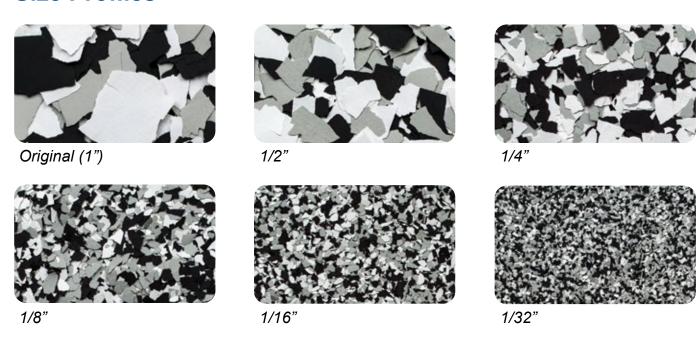

Create a unique and durable space by enhancing your resinous floor with designer FLAKE. Unlike conventional flooring options, FLAKE is available in a wide range of colors, sizes, styles, and blends that can be custom designed to accent, balance, complement, and influence any environment. Our unique approach to customization allows you to economically personalize your floor and enhance any decor.

When added to resinous floor systems, FLAKE enhances the appearance and texture of the floor as well as protecting its integrity. Seamless FLAKE floors are an economical floor finishing solution that are easy to maintain.

### **Size Profiles**



### **Suitable Applications**







# **Signature Flake Blends**



Obsidian

# **Standard Flake Blends | Marble**



Feldspar







# **Standard Flake Blends | Contemporary**



Honeycomb



Trail Mix



Reed



Cedar



Cruller



Fritter



**Rocky Ridge** 



**Stoney Creek** 



Koala



Colonial



Antler





Oasis



**Cabin Fever** 



Coyote



Seamist



Seacrest



Palamino







Timberwolf

**Feather Gray** 











Oreo









Raven

Arctic

# **Standard Flake Blends | Accents**



Stinger

Strudel

Appalachian



Cashmere

Iceberg

### **Flake Solid Colors**



 $<sup>^{\</sup>Delta}$  Variegated FLAKE may vary slightly from lot-to-lot due to limitations in the manufacturing process. To ensure optimal color consistency when using multiple lots, variegated colors sh