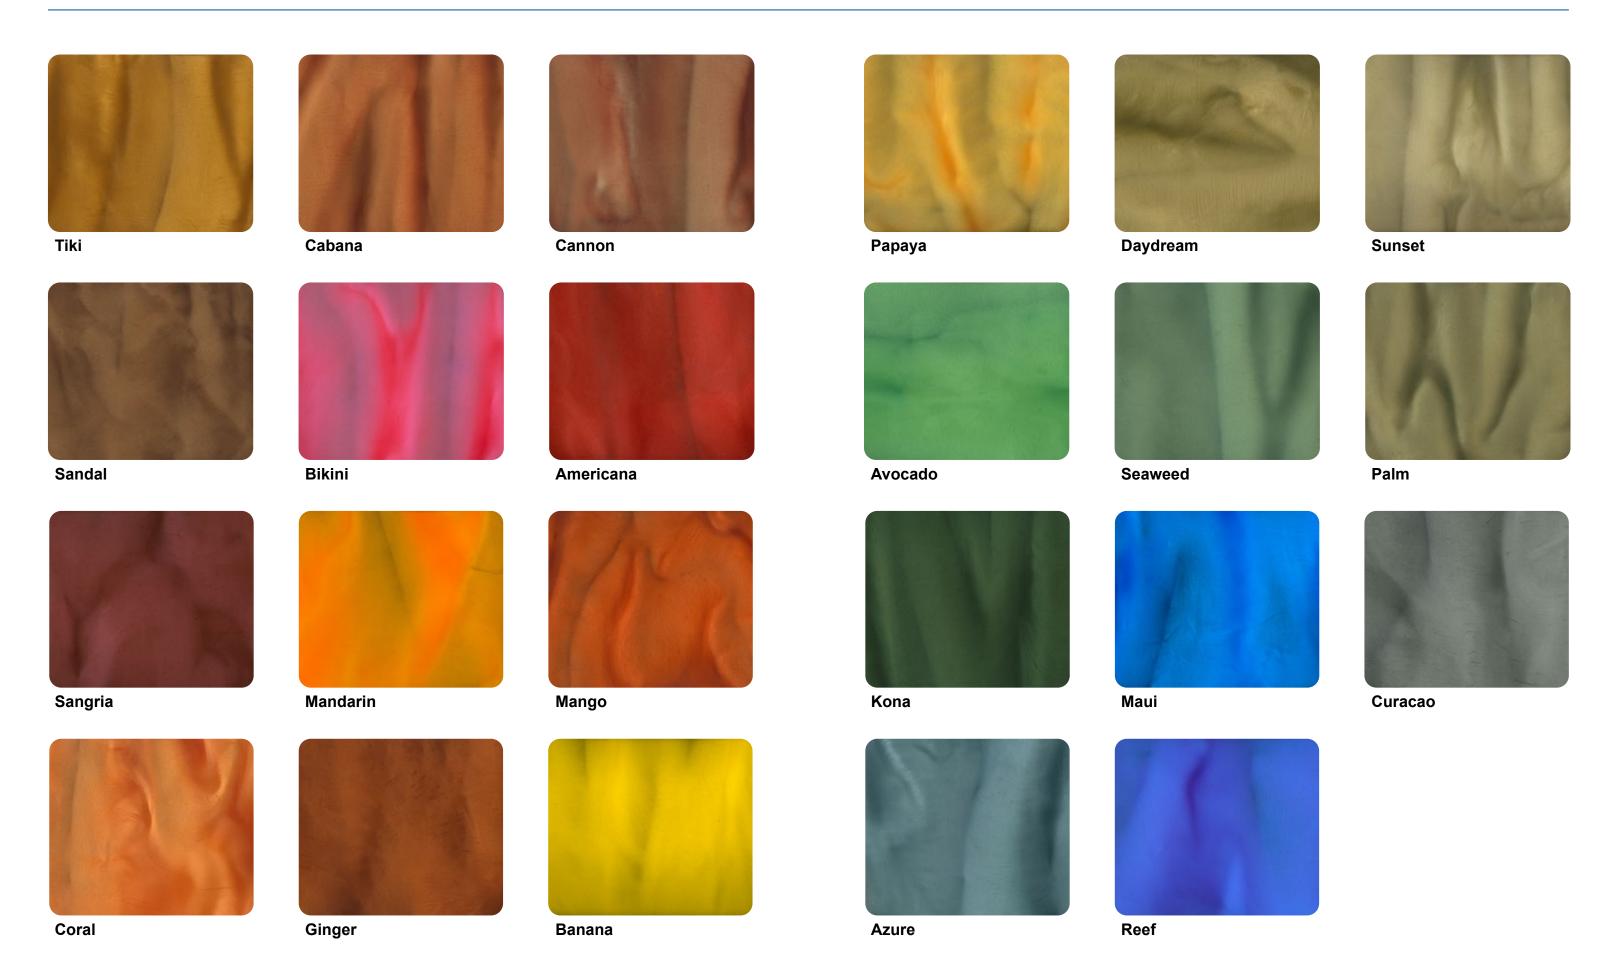

# **Signature Flake Blends**

Obsidian

# **Standard Flake Blends | Marble**

Feldspar

# **Standard Flake Blends | Contemporary**

Honeycomb

Trail Mix

Reed

Cedar

Cruller

Fritter

**Rocky Ridge** 

**Stoney Creek** 

Koala

Colonial

Antler

Oasis

**Cabin Fever** 

Coyote

Seamist

Seacrest

Palamino

Timberwolf

**Feather Gray** 

Oreo

Raven

Arctic

# **Standard Flake Blends | Accents**

Stinger

Strudel

Appalachian

Cashmere

Iceberg