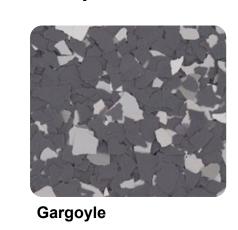

# **Standard Flake Blends | Contemporary**

Honeycomb

Trail Mix

Reed

Cedar

Cruller

Fritter

**Rocky Ridge** 

**Stoney Creek** 

Koala

Colonial

Antler

Oasis

**Cabin Fever** 

Coyote

Seamist