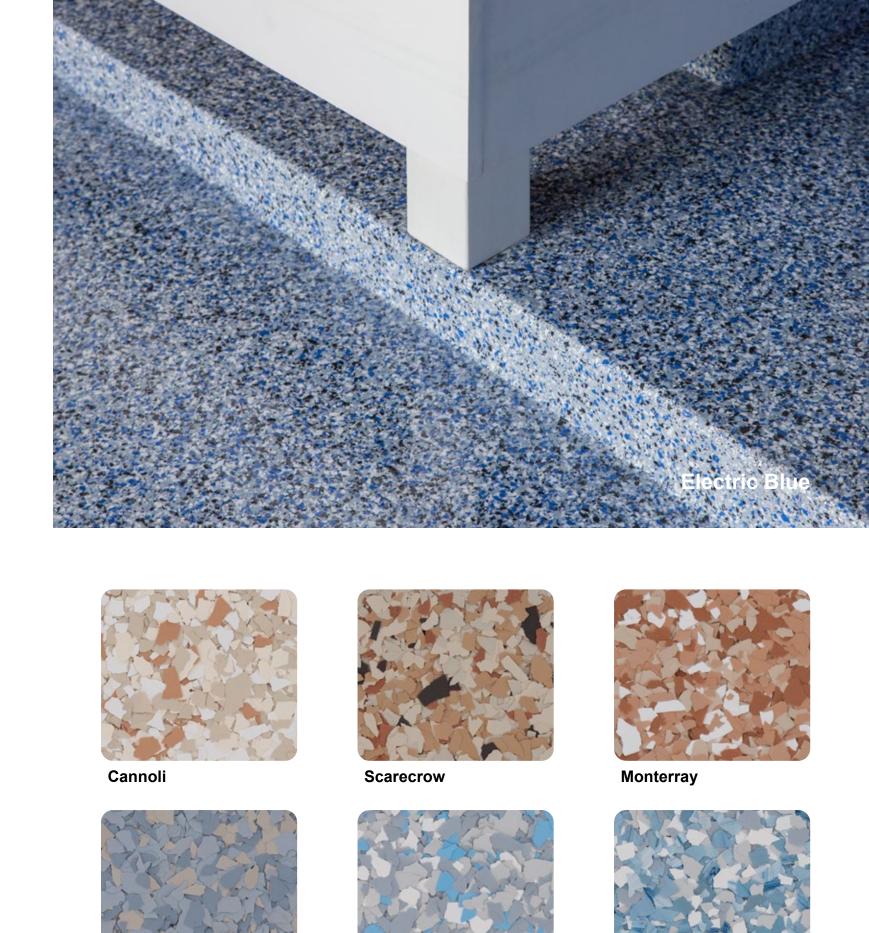

any decor.

When added to resinous floor systems, FLAKE enhances the appearance and texture of the floor as well as protecting its integrity. Seamless FLAKE floors are an economical floor finishing solution that are easy to maintain.

### **Size Profiles**



### **Suitable Applications**







# **Signature Flake Blends**



Obsidian

# **Standard Flake Blends | Marble**



Feldspar







# **Standard Flake Blends | Contemporary**



Honeycomb



Trail Mix



Reed



Cedar



Cruller



Fritter



**Rocky Ridge** 



**Stoney Creek** 



Koala



Colonial



Antler





Oasis



**Cabin Fever** 



Coyote



Seamist



Seacrest



Palamino







Timberwolf

**Feather Gray** 











Oreo









Raven

Arctic

# **Standard Flake Blends | Accents**



Stinger

Strudel

Appalachian



Cashmere

Iceberg

### **Flake Solid Colors**



 $<sup>^{\</sup>Delta}$  Variegated FLAKE may vary slightly from lot-to-lot due to limitations in the manufacturing process. To ensure optimal color consistency when using multiple lots, variegated colors should be intermixed prior to use.

<sup>\*</sup>Fluorescent colors are not UV stable and are only intended for indoor use.

 $<sup>^{\</sup>Diamond}$  Photo Luminescent FLAKE are exclusively designed to be decorative in nature and serve to functionally enhance the aesthetic qualities of resinous flooring and wall coating systems. Glow FLAKE is not recommended to provide safety lighting.



QUARTZ achieves design and durability in the harshest flooring environments. With a selection of over 40 colors and signature blends, QUARTZ is also a