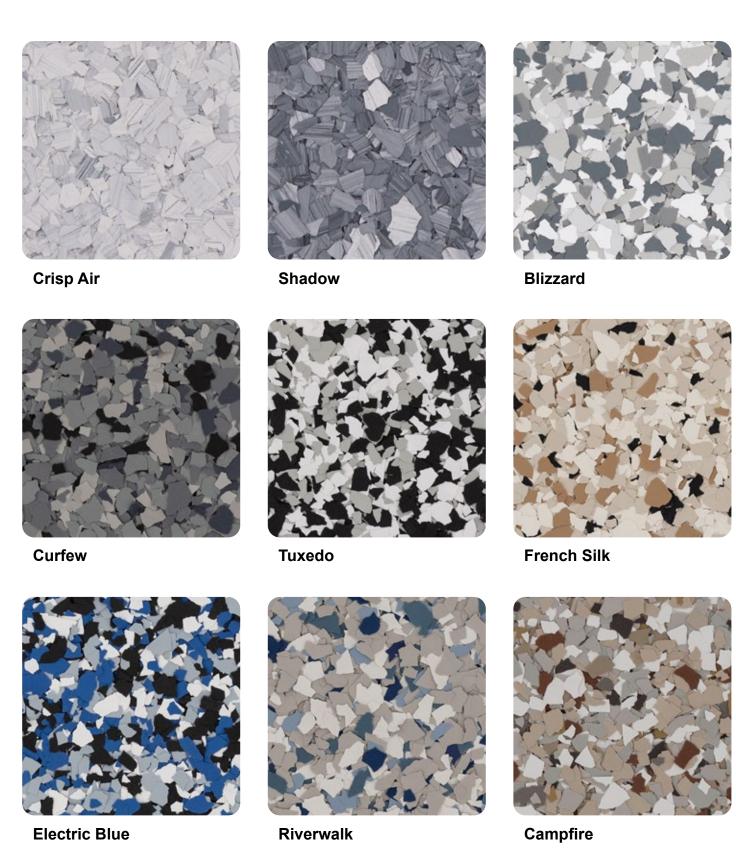

# **Signature Flake Blends**

Obsidian

# **Standard Flake Blends | Marble**

Feldspar

# **Standard Flake Blends | Contemporary**

Honeycomb

Trail Mix

Reed

Cedar

Cruller

Fritter

**Rocky Ridge** 

**Stoney Creek** 

Koala

Colonial

Antler

Oasis

**Cabin Fever** 

Coyote

Seamist

Seacrest

Palamino

Timberwolf

**Feather Gray** 

Oreo

Raven

Arctic

# **Standard Flake Blends | Accents**

Stinger

Strudel

Appalachian

Cashmere

Iceberg

### **Flake Solid Colors**

 $<sup>^{\</sup>Delta}$  Variegated FLAKE may vary slightly from lot-to-lot due to limitations in the manufacturing process. To ensure optimal color consistency when using multiple lots, variegated colors should be intermixed prior to use.