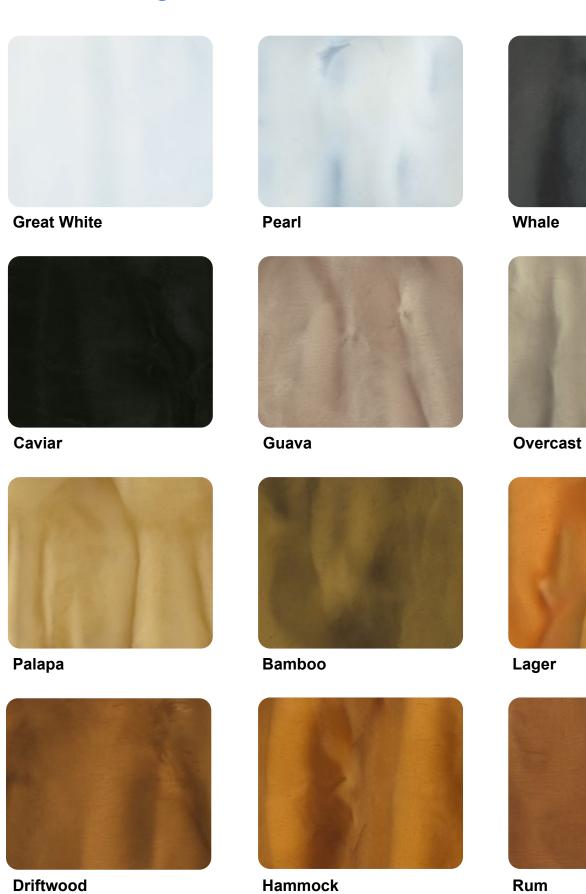

### **Pigment Overview**

Create unique patterns and sleek finishes with our vibrant collection of pearlescent PIGMENT. When PIGMENT is mixed into resinous floor coatings, it provides a surface that is both functional and modern.

Choose a single color or multiple colors to produce unique marble-like effects and artistic flooring patterns. The large range of available colors offers limitless creative possibilities.

### **Signature Pigment Colors**