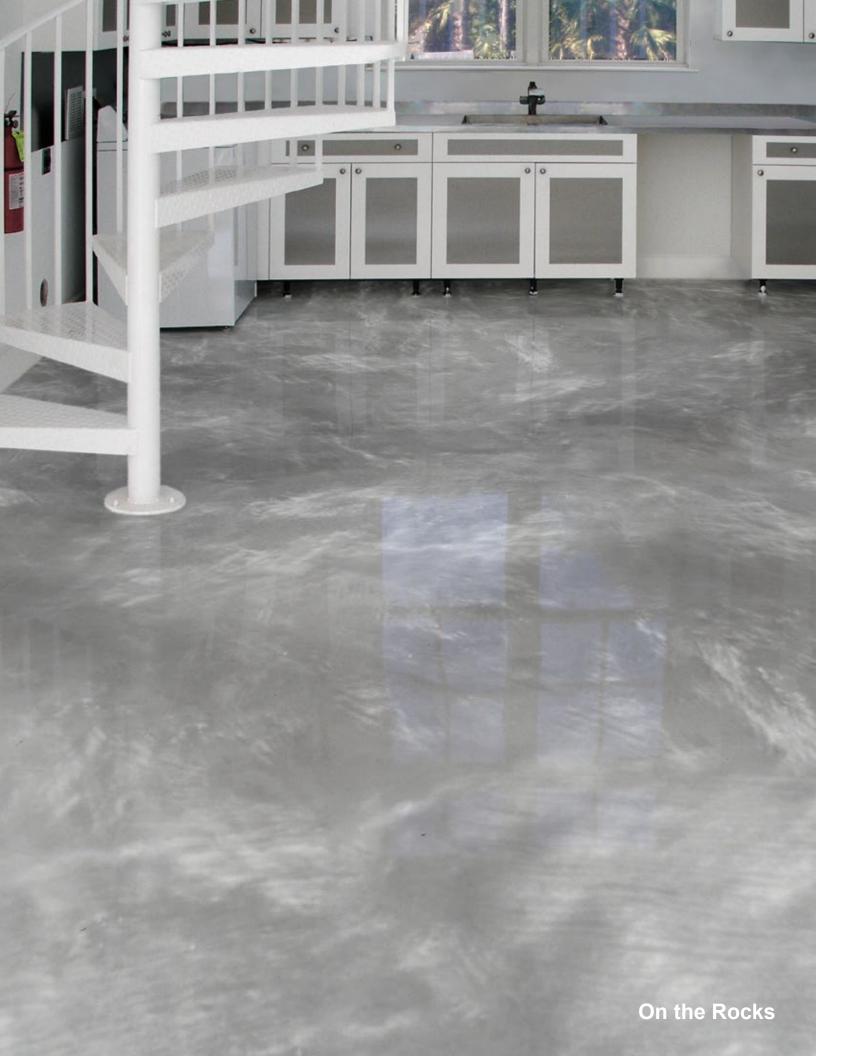

### **Pigment Overview**

Create unique patterns and sleek finishes with our vibrant collection of pearlescent PIGMENT. When PIGMENT is mixed into resinous floor coatings, it provides a surface that is both functional and modern.

Choose a single color or multiple colors to produce unique marble-like effects and artistic flooring patterns. The large range of available colors offers limitless creative possibilities.