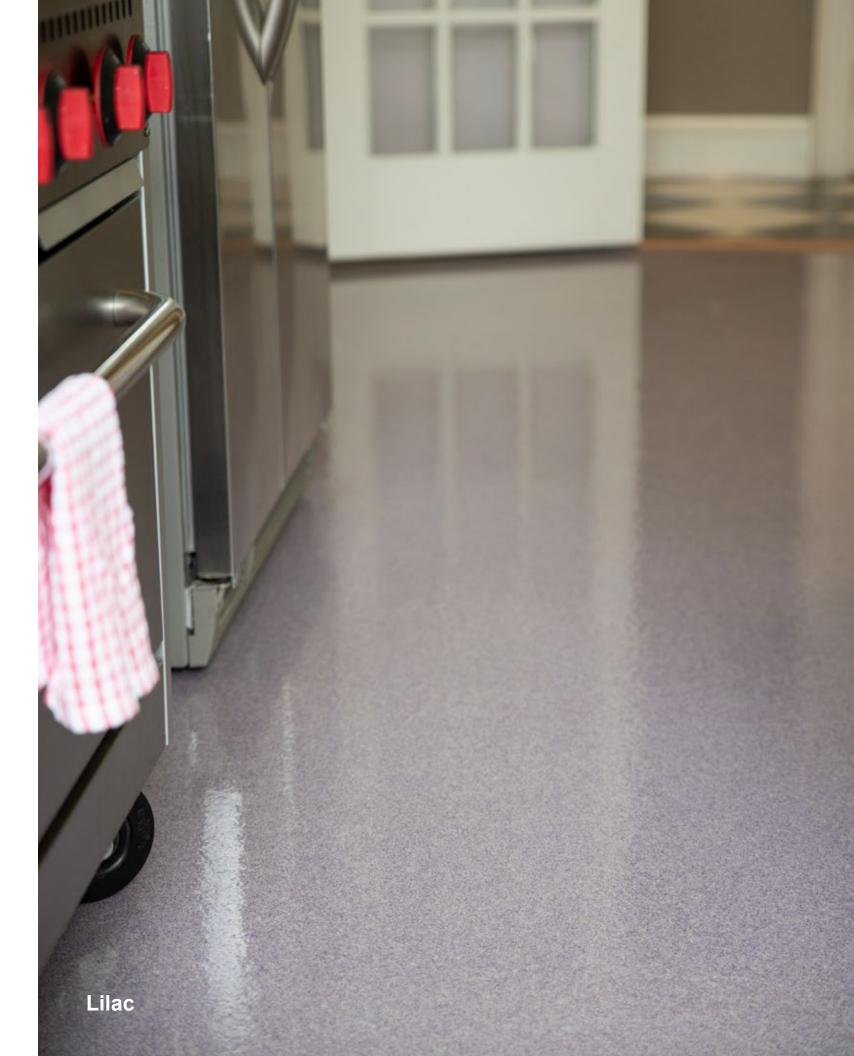

QUARTZ achieves design and durability in the harshest flooring environments. With a selection of over 40 colors and signature blends, QUARTZ is also available in both broadcast and trowel grades and can be custom blended to meet project specifications.

QUARTZ is best in high-traffic environments where durability is priority. The natural coarse texture of QUARTZ can be used to add anti-skid and anti-slip properties to resinous flooring systems.