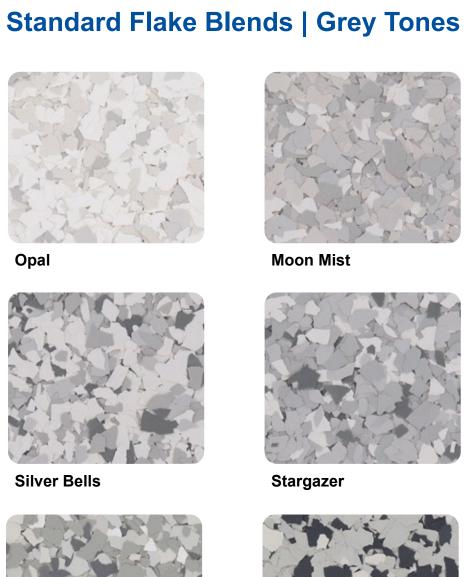

ironment. Our unique approach to customization allows you to economically personalize your floor and enhance any decor.

When added to resinous floor systems, FLAKE enhances the appearance and texture of the floor as well as protecting its integrity. Seamless FLAKE floors are an economical floor finishing solution that are easy to maintain.

### **Size Profiles**



### **Suitable Applications**







# **Signature Flake Blends**



Obsidian

# **Standard Flake Blends | Marble**



Feldspar







# **Standard Flake Blends | Contemporary**



Honeycomb



Trail Mix



Reed



Cedar



Cruller



Fritter



**Rocky Ridge** 



**Stoney Creek** 



Koala



Colonial



Antler





Oasis



**Cabin Fever** 



Coyote



Seamist



Seacrest



Palamino







Timberwolf

**Feather Gray** 











Oreo









Raven

Arctic

# **Standard Flake Blends | Accents**



Stinger

Strudel

Appalachian



Cashmere

Iceberg

### **Flake Solid Colors**



 $<sup>^{\</sup>Delta}$  Variegated FLAKE may vary slightly from lot-to-lot due to limitations in the manufacturing process. To ensure optimal color consistency when using multiple lots, variegated colors should be intermixed prior to use.

<sup>\*</sup>Fluorescent colors are not UV stable and are only intended for indoor use.

 $<sup>^{\</sup>Diamond}$  Photo Luminescent FLAKE are exclusively designed to be decorative in nature and serve to functionally enhance the aesthetic qualities of resinous flooring and wall coating systems. Glow FLAKE is not recommended to provide safety lighting.



QUARTZ achieves design and durability in