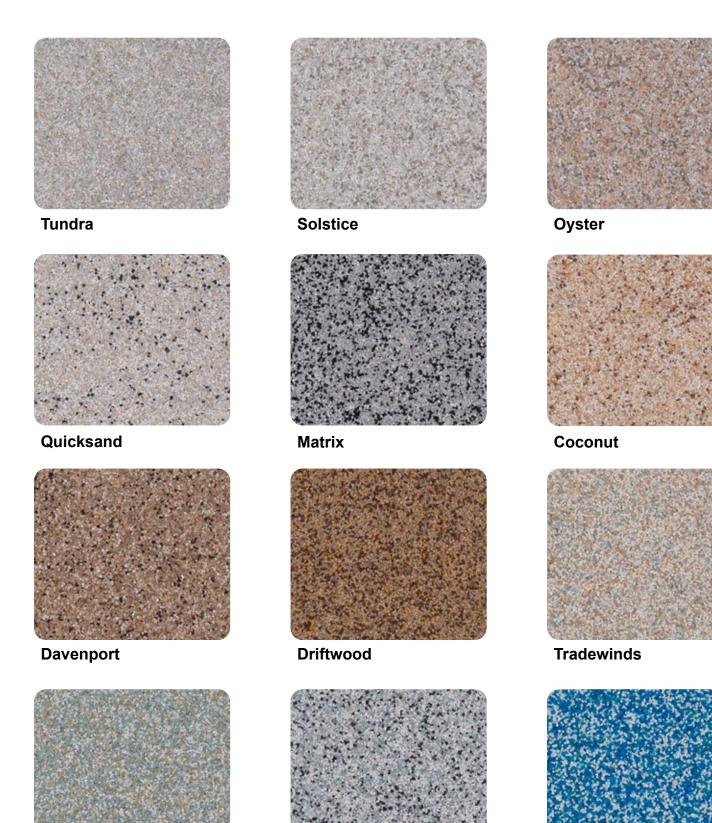

# **Signature Flake Blends**

Obsidian

# **Standard Flake Blends | Marble**

Feldspar

# **Standard Flake Blends | Contemporary**

Honeycomb

Trail Mix

Reed

Cedar

Cruller

Fritter

**Rocky Ridge** 

**Stoney Creek** 

Koala

Colonial

Antler

Oasis

**Cabin Fever** 

Coyote

Seamist

Seacrest

Palamino

Timberwolf

**Feather Gray** 

Oreo

Raven

Arctic

# **Standard Flake Blends | Accents**

Stinger

Strudel

Appalachian

Cashmere

Iceberg