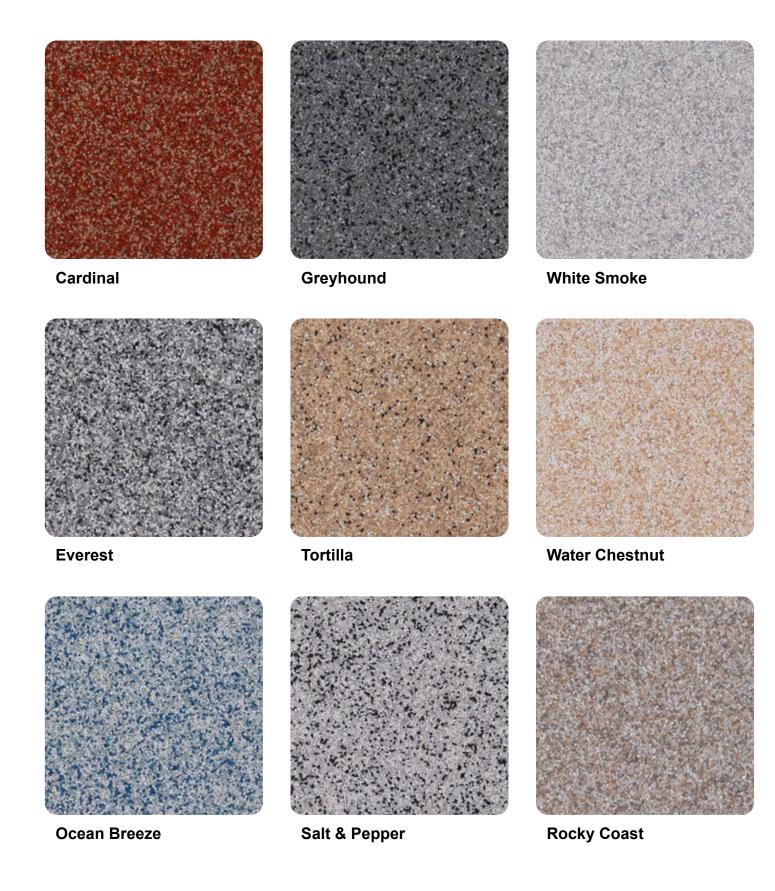

QUARTZ achieves design and durability in the harshest flooring environments. With a selection of over 40 colors and signature blends, QUARTZ is also available in both broadcast and trowel grades and can be custom blended to meet project specifications.

# **Signature Quartz Blends**

Aquarium

## **Standard Quartz Blends**

**New Moon** 

Clearwater