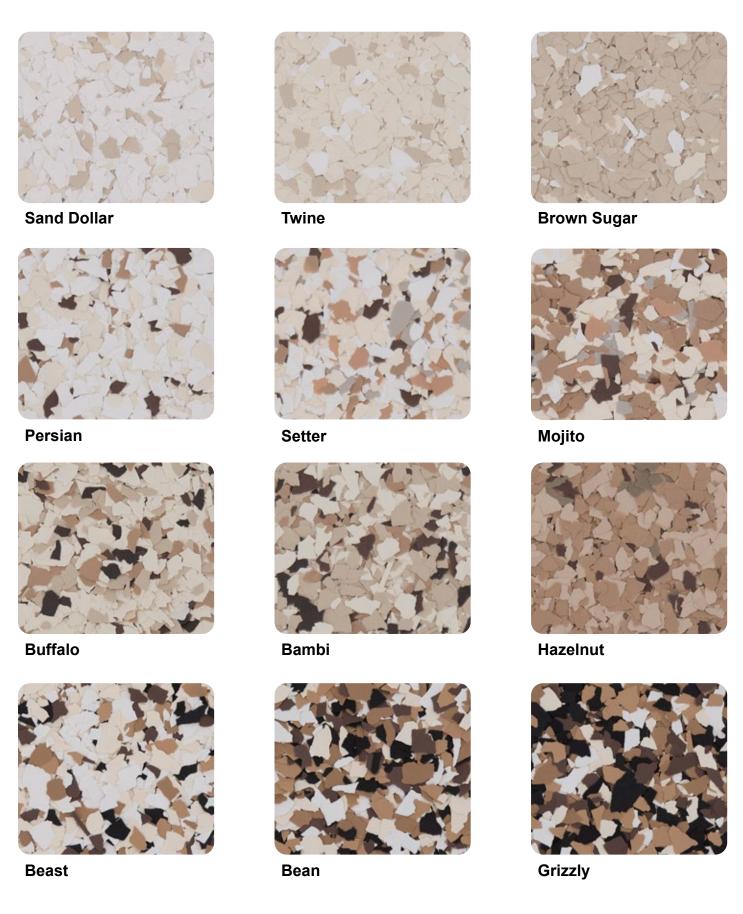

# **Standard Flake Blends | Contemporary**

Honeycomb

Trail Mix

Reed

Cedar

Cruller

Fritter

**Rocky Ridge** 

**Stoney Creek** 

Koala

Colonial

Antler

Oasis

**Cabin Fever** 

Coyote

Seamist

Seacrest

Palamino

Timberwolf

**Feather Gray** 

Oreo

Raven

Arctic