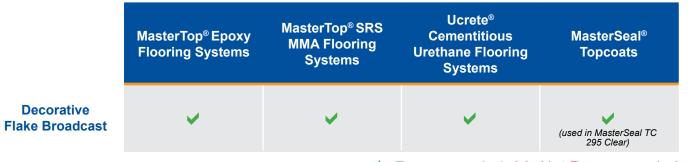

### **Suitable Applications**

Metallic Pigment

| MasterTop® Epoxy<br>Flooring Systems                                               | MasterTop <sup>®</sup> SRS<br>MMA Flooring<br>Systems | Ucrete <sup>®</sup><br>Cementitious<br>Urethane Flooring<br>Systems | MasterSeal <sup>®</sup><br>Topcoats  |
|------------------------------------------------------------------------------------|-------------------------------------------------------|---------------------------------------------------------------------|--------------------------------------|
| (Used in specific applications. Contact<br>Technical Service for more information) | ×                                                     | ×                                                                   | (used in MasterSeal TC<br>295 Clear) |

✓ - Recommended X - Not Recommended

**26** Pigment Colors for Decorative Floors