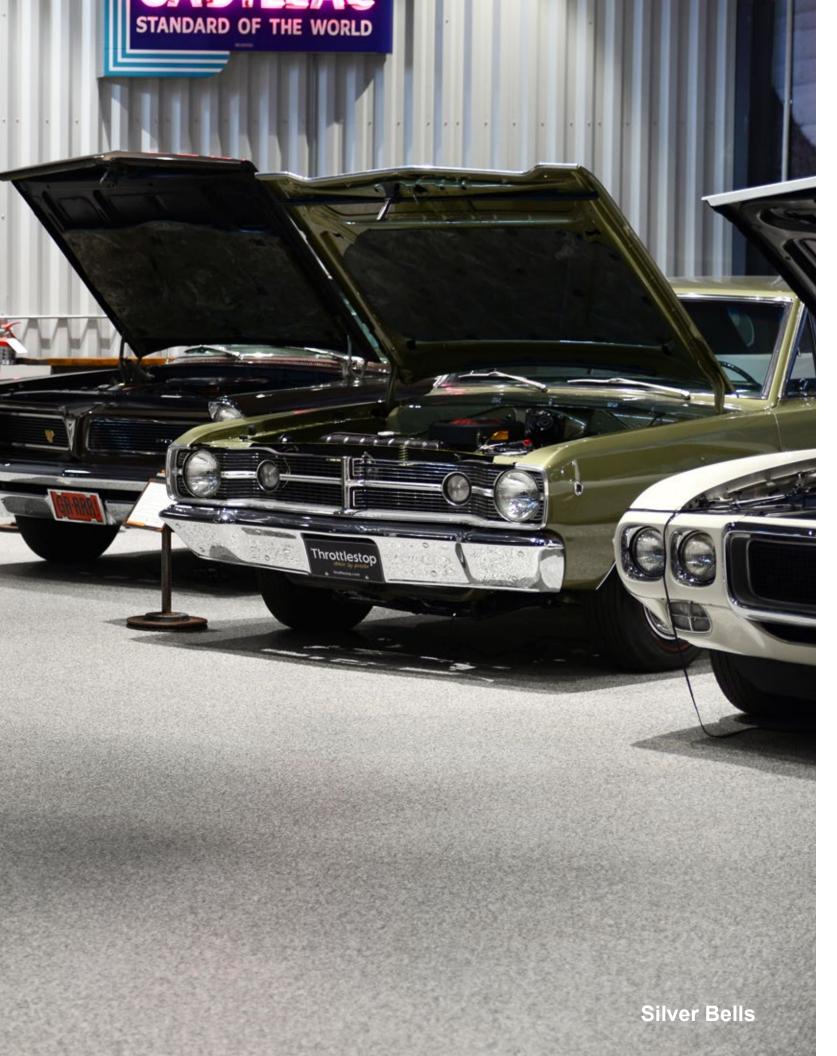

nvironment. Our unique approach to customization allows you to economically personalize your floor and enhance any decor.

When added to resinous floor systems, FLAKE enhances the appearance and texture of the floor as well as protecting its integrity. Seamless FLAKE floors are an economical floor finishing solution that are easy to maintain.

### **Size Profiles**



### **Suitable Applications**







# **Signature Flake Blends**



Obsidian

# **Standard Flake Blends | Marble**



Feldspar







# **Standard Flake Blends | Contemporary**



Honeycomb



Trail Mix



Reed



Cedar



Cruller



Fritter



**Rocky Ridge** 



**Stoney Creek** 



Koala



Colonial



Antler





Oasis



**Cabin Fever** 



Coyote



Seamist



Seacrest



Palamino







Timberwolf

**Feather Gray** 











Oreo









Raven

Arctic

# **Standard Flake Blends | Accents**



Stinger

Strudel

Appalachian



Cashmere

Iceberg

### **Flake Solid Colors**



 $<sup>^{\</sup>Delta}$  Variegated FLAKE may vary slightly from lot-to-lot due to limitations in the manufacturing process. To ensure optimal color consistency when using multiple lots, variegated colors should be intermixed prior to use.

<sup>\*</sup>Fluorescent colors are not UV stable and are only intended for indoor use.

 $<sup>^{\</sup>Diamond}$  Photo Luminescent FLAKE are exclusively designed to be decorative in nature and serve to functionally enhance the aesthetic qualities of resinous flooring and wall coating systems. Glow FLAKE is not recommended to provide safety lighting.



QUARTZ achieves design and durability i