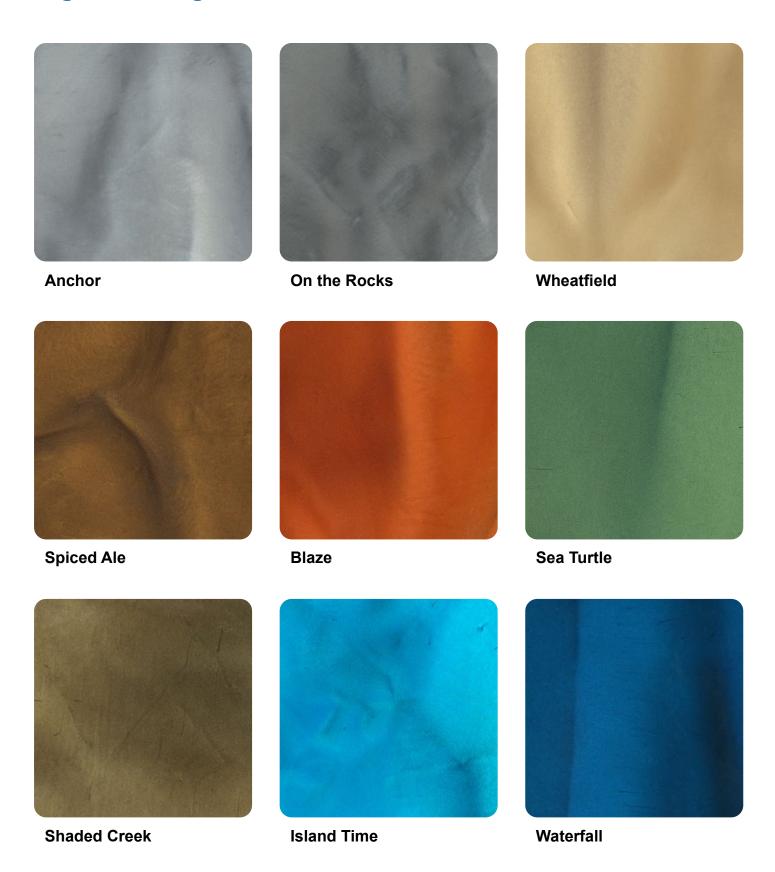

### **Pigment Overview**

Create unique patterns and sleek finishes with our vibrant collection of pearlescent PIGMENT. When PIGMENT is mixed into resinous floor coatings, it provides a surface that is both functional and modern.

Choose a single color or multiple colors to produce unique marble-like effects and artistic flooring patterns. The large range of available colors offers limitless creative possibilities.

### **Signature Pigment Colors**